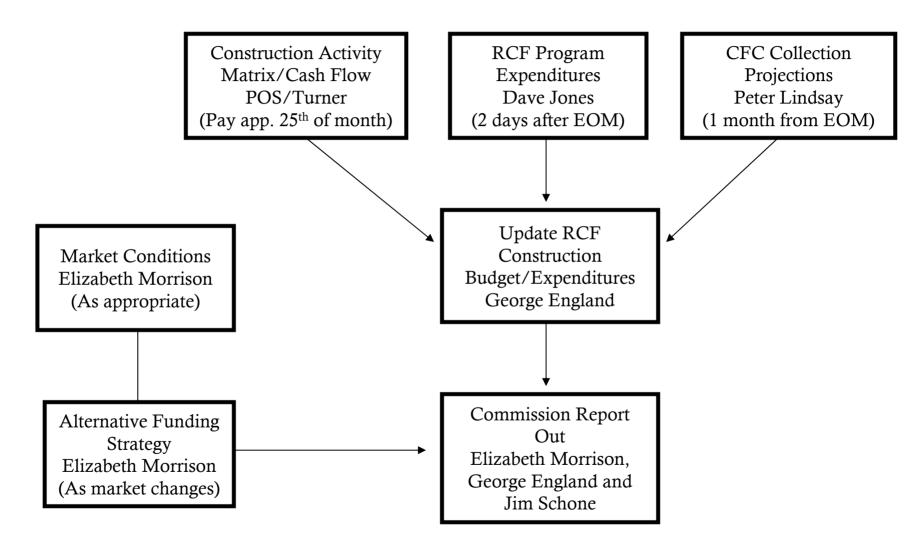

## Monthly Financial Evaluation Flow Chart

() denotes date data is available

| Dollars in Thousands      |                           | Paid Out<br>Through<br>October | Nov-08 | Dec-08 | Jan-09 | Feb-09  | Mar-09  |
|---------------------------|---------------------------|--------------------------------|--------|--------|--------|---------|---------|
| No schedule adjustments   | Construction Total        | 24,978                         | 4,120  | 5,000  | 4,120  | 5,000   | 5,000   |
|                           | Other Cost Total          | 30,567                         | 800    | 795    | 795    | 800     | 800     |
|                           | Total Rental Car Program  | 55,545                         | 4,920  | 5,795  | 4,915  | 5,800   | 5,800   |
|                           | Total Cumulative Spending | 55,545                         | 60,465 | 66,260 | 71,175 | 76,975  | 82,775  |
|                           | CFC Funding               | 59,000                         | 61,000 | 62,000 | 64,000 | 65,000  | 67,000  |
|                           | Funding Gap               | 3,455                          | 535    | -4,260 | -7,175 | -11,975 | -15,775 |
|                           |                           |                                |        |        |        |         |         |
| Construction<br>slow-down | Construction Total        | 24,978                         | 4,120  | 4,000  | 3,120  | 3,000   | 3,000   |
|                           | Other Cost Total          | 30,567                         | 800    | 795    | 795    | 800     | 800     |
|                           | Total Rental Car Program  | 55,545                         | 4,920  | 4,795  | 3,915  | 3,800   | 3,800   |
|                           | Total Cumulative          | 55,545                         | 60,465 | 65,260 | 69,175 | 72,975  | 76,775  |
| 0 "                       | CFC Funding               | 59,000                         | 61,000 | 62,000 | 64,000 | 65,000  | 67,000  |